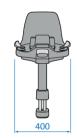

rotation lock gives peace of mind, allowing your baby to travel in the rearward-facing position up to approx. 15 months.

- · Intuitive one-hand rotation
- FlexiSpin Rotation
- · Rearward & forward-facing from birth up to 4 years
- · Installation feedback

#### **Features**

- i-Size safety
- TravelSafe rotation control
- Click & Go installation
- ISOFIX installation with support leg







Black

Article Code 8043010110

**EAN Code** 871 29301 70495

Category

Age group

Length class

Weight class

Safety i-Size (R129/03 Installation

maxi-cosi com





#### •

#### Works great with

#### Car Seats



**Pebble 360** 360° rotating baby car seat



**Coral 360** 360° rotating modular baby car seat



**Pearl 360**360° rotating baby/
toddler car seat

### **Technical specifications**



1













L695\*W418\*H420



7.9 kg