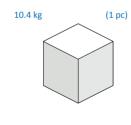

lock gives peace of mind, allowing your baby to travel in the rearward-facing position up to approx. 15 months.

- · Intuitive one-hand rotation
- FlexiSpin Rotation
- · Rearward & forward-facing from birth up to 4 years
- · Installation feedback

#### **Features**

- i-Size safety
- TravelSafe rotation control
- Click & Go installation
- ISOFIX installation with support leg







Black

Article Code 8043010110

**EAN Code** 871 29301 70495

Category

Age group

Length class

Weight class

Safety i-Size (R129/03 Installation

maxi-cosi com





#### •

#### Works great with

#### Car Seats



**Pebble 360** 360° rotating baby car seat



**Coral 360** 360° rotating modular baby car seat



**Pearl 360**360° rotating baby/
toddler car seat

### **Technical specifications**



1













L695\*W418\*H420



7.9 kg