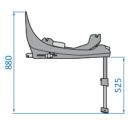

ation lock gives peace of mind, allowing your baby to travel in the rearward-facing position up to approx. 15 months.

- · Intuitive one-hand rotation
- FlexiSpin Rotation
- · Rearward & forward-facing from birth up to 4 years
- · Installation feedback

#### **Features**

- i-Size safety
- TravelSafe rotation control
- Click & Go installation
- ISOFIX installation with support leg







Black

Article Code 8043010110

**EAN Code** 871 29301 70495

Category

Age group

Length class

Weight class

Safety i-Size (R129/03 Installation

maxi-cosi com





#### •

#### Works great with

#### Car Seats



**Pebble 360** 360° rotating baby car seat



**Coral 360** 360° rotating modular baby car seat



**Pearl 360**360° rotating baby/
toddler car seat

### **Technical specifications**



1













L695\*W418\*H420



7.9 kg