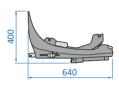

n lock gives peace of mind, allowing your baby to travel in the rearward-facing position up to approx. 15 months.

- · Intuitive one-hand rotation
- FlexiSpin Rotation
- · Rearward & forward-facing from birth up to 4 years
- · Installation feedback

#### **Features**

- i-Size safety
- TravelSafe rotation control
- Click & Go installation
- ISOFIX installation with support leg







Black

Article Code 8043010110

**EAN Code** 871 29301 70495

Category

Age group

Length class

Weight class

Safety i-Size (R129/03 Installation

maxi-cosi com





#### •

#### Works great with

#### Car Seats



**Pebble 360** 360° rotating baby car seat



**Coral 360** 360° rotating modular baby car seat



**Pearl 360**360° rotating baby/
toddler car seat

### **Technical specifications**



1













L695\*W418\*H420



7.9 kg