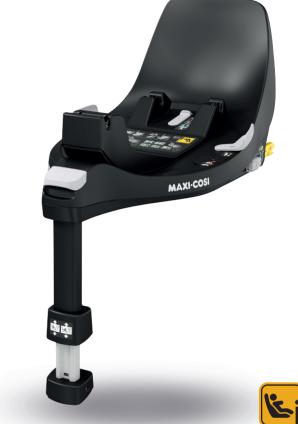

## FamilyFix 360

# Unique 360° rotating base for quick & easy child installation

The next generation rotating car seat system consists of a rotating FamilyFix 360 base and compatible Pebble 360 and Pearl 360 car seats. FlexiSpin technology makes the base rotate in any reclined position. Thanks to the 360 rotation handle on the base, the 360° car seats can be rotated smoothly and easily using only one hand - perfect for busy parents with their hands full. Visual indicators and audio feedback on the base notify you when your car seat is correctly installed and the anti-misuse rotation lock gives peace of mind, allowing your baby to travel in the rearward-facing position up to approx. 15 months.

- · Intuitive one-hand rotation
- FlexiSpin Rotation
- · Rearward & forward-facing from birth up to 4 years
- · Installation feedback

#### **Features**

- i-Size safety
- TravelSafe rotation control
- Click & Go installation
- ISOFIX installation with support leg

Black

Article Code 8043010110

**EAN Code** 871 29301 70495

Category

Age group