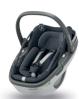

#### Car Seats

**Pebble 360** 360° rotating baby car seat

**Coral 360** 360° rotating modular baby car seat

**Pearl 360**360° rotating baby/
toddler car seat