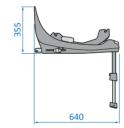

otation lock gives peace of mind, allowing your baby to travel in the rearward-facing position up to approx. 15 months.

- · Intuitive one-hand rotation
- FlexiSpin Rotation
- · Rearward & forward-facing from birth up to 4 years
- · Installation feedback

#### **Features**

- i-Size safety
- TravelSafe rotation control
- Click & Go installation
- ISOFIX installation with support leg







Black

Article Code 8043010110

**EAN Code** 871 29301 70495

Category

Age group

Length class

Weight class

Safety i-Size (R129/03 Installation

maxi-cosi com





#### •

#### Works great with

#### Car Seats



**Pebble 360** 360° rotating baby car seat



**Coral 360** 360° rotating modular baby car seat



**Pearl 360**360° rotating baby/
toddler car seat

### **Technical specifications**



1













L695\*W418\*H420



7.9 kg