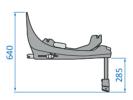

ion lock gives peace of mind, allowing your baby to travel in the rearward-facing position up to approx. 15 months.

- · Intuitive one-hand rotation
- FlexiSpin Rotation
- · Rearward & forward-facing from birth up to 4 years
- · Installation feedback

#### **Features**

- i-Size safety
- TravelSafe rotation control
- Click & Go installation
- ISOFIX installation with support leg







Black

Article Code 8043010110

**EAN Code** 871 29301 70495

Category

Age group

Length class

Weight class

Safety i-Size (R129/03 Installation

maxi-cosi com





#### •

#### Works great with

#### Car Seats



**Pebble 360** 360° rotating baby car seat



**Coral 360** 360° rotating modular baby car seat



**Pearl 360**360° rotating baby/
toddler car seat

### **Technical specifications**



1













L695\*W418\*H420



7.9 kg